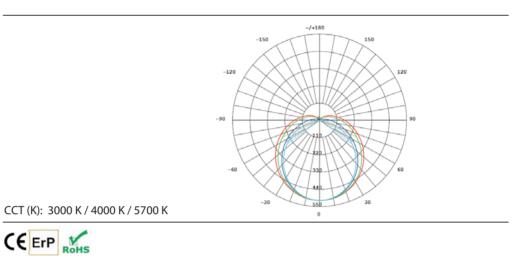

## Features :

Compatibility with electrical equipments Stable quality, excellent security High quality LED chip and automatic production Eco-friendly with no mercury, UV or IR radiation

| Item                | V      | W  | PF   | Hz    | Ra  | Lm   | Useful Lm | Replace | Life time | Beam angle |
|---------------------|--------|----|------|-------|-----|------|-----------|---------|-----------|------------|
| T560 10W + fixture  | 80-240 | 10 | >0.9 | 50/60 | >80 | 900  |           |         | 30000h    |            |
| T5120 20W + fixture | 80-240 | 20 | >0.9 | 50/60 | >80 | 1800 |           |         | 30000h    |            |
| T5150 24W + fixture | 80-240 | 24 | >0.9 | 50/60 | >80 | 2300 |           |         | 30000h    |            |